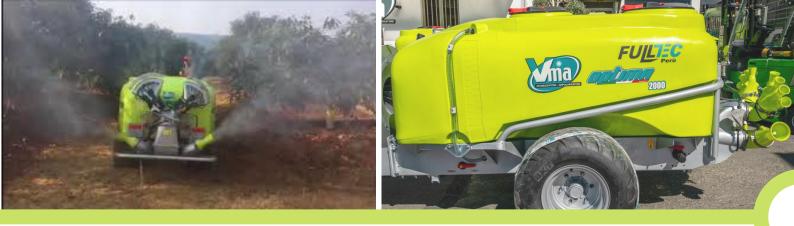

#### **Technical data: tank's measures**

|                                  | 1500lt | 2000lt |
|----------------------------------|--------|--------|
|                                  |        |        |
| Altezza minima/<br>Min. height   | 136 cm | 153 cm |
| Altezza standard/<br>Std. height | 136 cm | 153 cm |
| Larghezza/Width                  | 148 cm | 148 cm |
| Lunghezza/Lenght                 | 250 cm | 250 cm |
| Peso/Weight                      | 295 kg | 320 kg |

#### Technical data: sprayer's measures

| Modello | minima/ |        | Larghezza/<br>Width | Lunghezza/<br>Lenght | Peso/Weight |
|---------|---------|--------|---------------------|----------------------|-------------|
| Optima  | 145 cm  | 160 cm | 152 cm              | 380 cm               | 500 kg      |