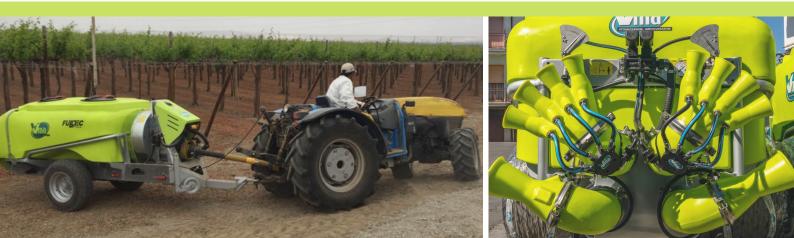

### **Technical data: components**

| Potenza richiesta ≥                   | CV 75 - 55 KW                                          |
|---------------------------------------|--------------------------------------------------------|
| Ventola                               | Diametro 550mm<br>4100 giri/min<br>18.000 m³/hr        |
| Pompa a bassa pressione<br>[optional] | Portata massima 135 lt/min<br>Pressione massima 20 bar |
| Pompa centrifuga                      | Portata massima 200 lt/min<br>Pressione massima 6 bar  |
| Dosatori in acciaio INOX              | 0-1200 lt/min                                          |

#### **Special devices**

| BIG.T.SR55   | 2 guns and pair of stainless fans<br>with hydraulic movement |
|--------------|--------------------------------------------------------------|
| BIG.2C.2M4+4 | 2 guns 2 central hands 4+4 diffusers                         |